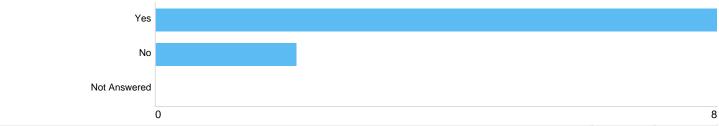

Question 12: Would you like to hear more about working with others to make our borough a dementia-friendly community? Please choose "Yes" if you are happy for us to store your details and contact you about this further.

#### Storing details

| Option       | Total | Percent |
|--------------|-------|---------|
| Yes          | 8     | 80.00%  |
| No           | 2     | 20.00%  |
| Not Answered | 0     | 0.00%   |