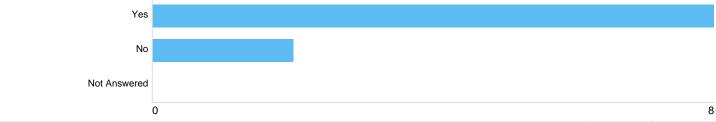

## Question 5: Please leave an email address and choose "Yes" if you are happy for us to contact you in the future.

Please leave an email address and choose "Yes" if you are happy for us to contact you in the future.

| Option       | Total | Percent |
|--------------|-------|---------|
| Yes          | 8     | 80.00%  |
| No           | 2     | 20.00%  |
| Not Answered | 0     | 0.00%   |