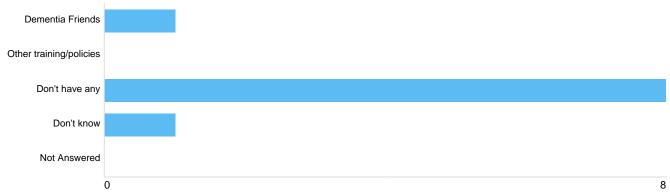

## Question 9: Does your business have any dementia-awareness training/policies in place to support your staff and customers?

## Training/policies

| Option                  | Total | Percent |
|-------------------------|-------|---------|
| Dementia Friends        | 1     | 10.00%  |
| Other training/policies | 0     | 0.00%   |
| Don't have any          | 8     | 80.00%  |
| Don't know              | 1     | 10.00%  |
| Not Answered            | 0     | 0.00%   |